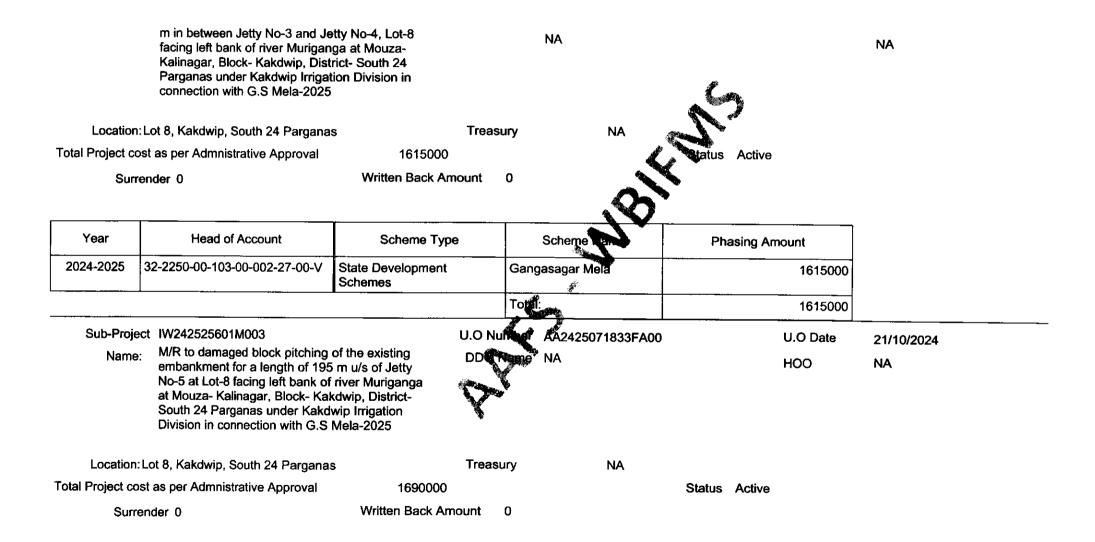

.

For Treasury - See Annexure for Sub-Projects-TRESURY

For DDO - See Annexure for Sub-Projects-DDO

For HOO - See Annexure for Sub-Projects-HOO

| The Supe          | rintending Engineer, Eastern Circle                                                                                                                                                                                                                |                                                                                             | Directorate                                | Go              | DINT SECRETARY(WORKS)<br>overnment of West Bengal<br>ion & Waterways Department |
|-------------------|----------------------------------------------------------------------------------------------------------------------------------------------------------------------------------------------------------------------------------------------------|---------------------------------------------------------------------------------------------|--------------------------------------------|-----------------|---------------------------------------------------------------------------------|
| Sub-Proj<br>Name  | ect IW242525601M001<br>M/R to damaged block pitching<br>embankment for a length of 30<br>Jetty No-2 and Jetty No-3, Lot-<br>of river Muriganga at Mouza- K<br>Kakdwip, District- South 24 Par<br>Kakdwip Irrigation Division in c<br>G.S Mela-2025 | of the existing<br>5 m in between<br>8 facing left bank<br>alinagar, Block-<br>rganas under | J.O Number AA2425071831PA00<br>DDO Name NA | U.O Date<br>HOO | 21/10/2024<br>NA                                                                |
| Total Project co  | i:Lot 8, Kakdwip, South 24 Pargana<br>ost as per Admnistrative Approval<br>render 0                                                                                                                                                                | ns<br>1994000<br>Written Back Amou                                                          | Treasure NA                                | Status Active   |                                                                                 |
| Year              | Head of Account                                                                                                                                                                                                                                    | Scheme Type                                                                                 | Scheme Name                                | Phasing Amount  |                                                                                 |
| 2024-2025         | 32-2250-00-103-00-002-27-00-∨                                                                                                                                                                                                                      | State Development<br>Schemes                                                                | Gangasagar Mela                            | 1994000         |                                                                                 |
|                   |                                                                                                                                                                                                                                                    |                                                                                             | Total:                                     | 1994000         |                                                                                 |
| Sub-Proje<br>Name | ect IW242525601M002<br>M/R to damaged block pitching<br>embankment for a length of 205                                                                                                                                                             | of the existing r                                                                           | .O Number AA2425071832FA00<br>DDO Name NA  | U.O Date<br>HOO | 21/10/2024<br>NA                                                                |

.

| Year     | Head of Account               | Scheme Type                  | Scheme Name     | Phasing Amount |
|----------|-------------------------------|------------------------------|-----------------|----------------|
| 024-2025 | 32-2250-00-103-00-002-27-00-V | State Development<br>Schemes | Gangasagar Mela | 1690000        |
|          |                               |                              | Total:          | 1690000        |
|          |                               |                              |                 | 0              |
|          |                               |                              |                 |                |
|          |                               |                              |                 |                |
|          |                               |                              |                 |                |
|          |                               |                              |                 |                |
|          |                               |                              |                 |                |
|          |                               |                              |                 |                |
|          |                               |                              |                 |                |
|          |                               |                              | C N             |                |
|          |                               |                              | 4               |                |
|          |                               |                              | 4               |                |
|          |                               |                              | 4               |                |
|          |                               |                              | AFS             |                |
|          |                               | 8                            | 4               |                |